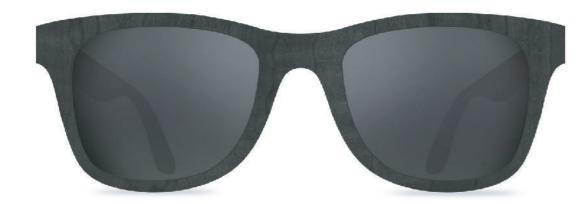

SS2017 A COLLECTION OF COLOR & TRENDS

GROUPER in Black | GRBLS1702 wearing silver mirror lenses