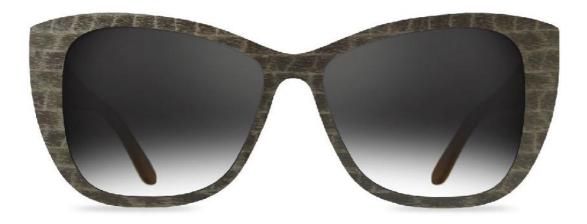

FELINE in Black | FEDOG1709 wearing graduated grey lenses

FELINE in White | FEWHG1710 wearing gold mirror lenses

# FELINE

Sizes

A lavish and winding design with a dash of eloquence. The superb and classic oversize frame is a signature of extravagance.

| Front       | 140 mm |
|-------------|--------|
| Temple      | 145 mm |
| Bridge      | 22mm   |
| Lens Width  | 53 mm  |
| Lens Height | 45 mm  |