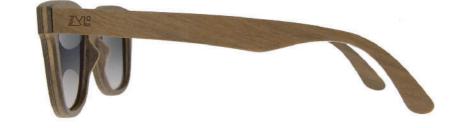

# GROUPER

A fresh and original design. This model the perfect accessory for any outfit.

Sizes

Front140 mmTemple150 mmBridge22 mmLens Width53 mmLens Height43 mm

WAVE in Black | WABLG1704 wearing grey lenses