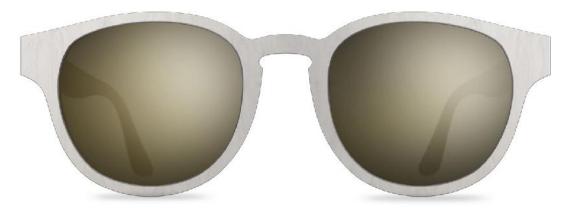

#### GROUPER in Blue | GRBLU1701 wearing grey lenses

GROUPER in Brown | GRBRB1703 wearing graduated brown lenses