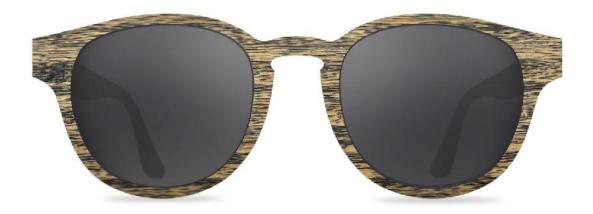

#### GROUPER in Blue | GRBLU1701 wearing grey lenses

GROUPER in Brown | GRBRB1703 wearing graduated brown lenses