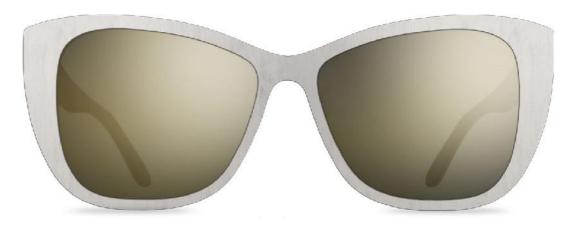

FELINE in Black | FEDOG1709 wearing graduated grey lenses

FELINE in White | FEWHG1710 wearing gold mirror lenses

# FELINE

Sizes

A lavish and winding design with a dash of eloquence. The superb and classic oversize frame is a signature of extravagance.

| Front       | 140 mm |
|-------------|--------|
| Temple      | 145 mm |
| Bridge      | 22mm   |
| Lens Width  | 53 mm  |
| Lens Height | 45 mm  |