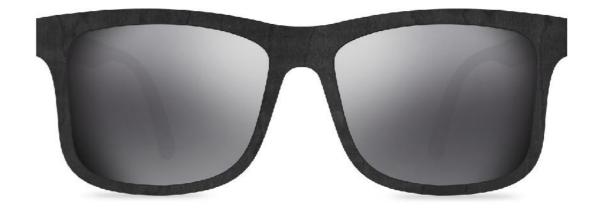

SS2017 A COLLECTION OF COLOR & TRENDS

GROUPER in Black | GRBLS1702 wearing silver mirror lenses