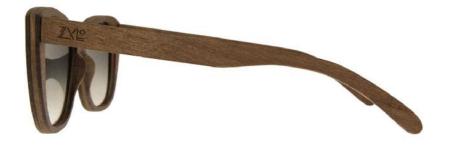

FELINE in Black | FEDOG1709 wearing graduated grey lenses

FELINE in White | FEWHG1710 wearing gold mirror lenses

# FELINE

Sizes

A lavish and winding design with a dash of eloquence. The superb and classic oversize frame is a signature of extravagance.

| Front       | 140 mm |
|-------------|--------|
| Temple      | 145 mm |
| Bridge      | 22mm   |
| Lens Width  | 53 mm  |
| Lens Height | 45 mm  |