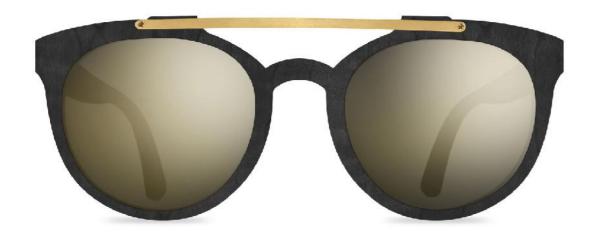

# OSCAR

A unique touch of style in the refined bridge and elegant shape of the lenses. It is an androgynous, elaborate design for women and men with a unique sense of style.

| Sizes       |        |
|-------------|--------|
| Front       | 140 mm |
| Temple      | 145 mm |
| Bridge      | 22mm   |
| Lens Width  | 48 mm  |
| Lens Height | 43 mm  |