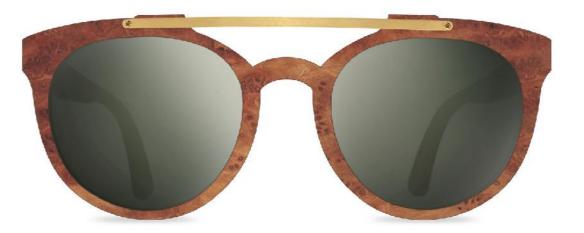

# OSCAR

A unique touch of style in the refined bridge and elegant shape of the lenses. It is an androgynous, elaborate design for women and men with a unique sense of style.

| Sizes       |        |
|-------------|--------|
| Front       | 140 mm |
| Temple      | 145 mm |
| Bridge      | 22mm   |
| Lens Width  | 48 mm  |
| Lens Height | 43 mm  |