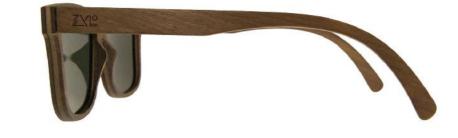

# GROUPER

A fresh and original design. This model the perfect accessory for any outfit.

Sizes

Front140 mmTemple150 mmBridge22 mmLens Width53 mmLens Height43 mm

WAVE in Black | WABLG1704 wearing grey lenses