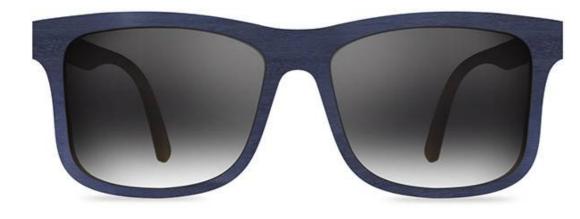

OSCAR in Blue | OSBBE1707 wearing graduated grey lenses

#### OSCAR in Black | OSBLG1706 wearing grey lenses

OSCAR in White | OSWHG1708 wearing gold mirror lenses