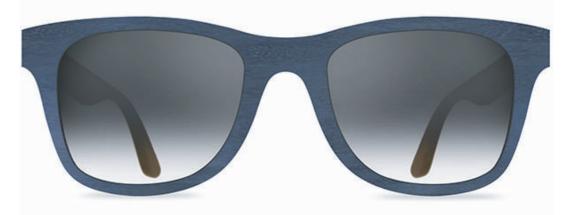

WAVE in Blue | WABUG1705 wearing graduated grey lenses

## WAVE

A fresh and original design. The sleek and uniquely bold rims make this model the perfect accessory for any outfit.

Sizes

| Front       | 145 mm |
|-------------|--------|
| Temple      | 150 mm |
| Bridge      | 24mm   |
| Lens Width  | 53 mm  |
| Lens Height | 43 mm  |