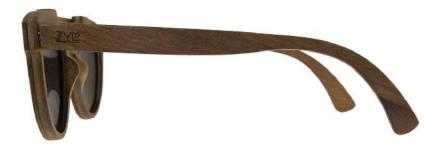

FELINE in Black | FEDOG1709 wearing graduated grey lenses

FELINE in White | FEWHG1710 wearing gold mirror lenses

# FELINE

Sizes

A lavish and winding design with a dash of eloquence. The superb and classic oversize frame is a signature of extravagance.

| Front       | 140 mm |
|-------------|--------|
| Temple      | 145 mm |
| Bridge      | 22mm   |
| Lens Width  | 53 mm  |
| Lens Height | 45 mm  |