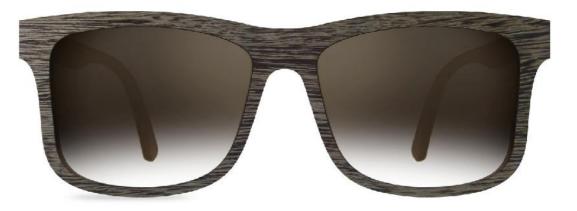

# GROUPER

A fresh and original design. This model the perfect accessory for any outfit.

Sizes

Front140 mmTemple150 mmBridge22 mmLens Width53 mmLens Height43 mm

WAVE in Black | WABLG1704 wearing grey lenses