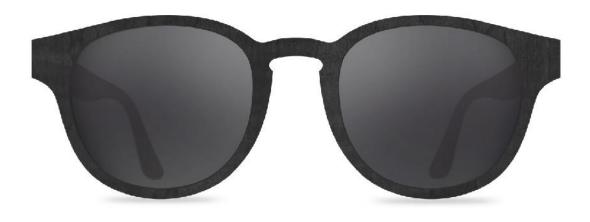

SS2017 A COLLECTION OF COLOR & TRENDS

GROUPER in Black | GRBLS1702 wearing silver mirror lenses