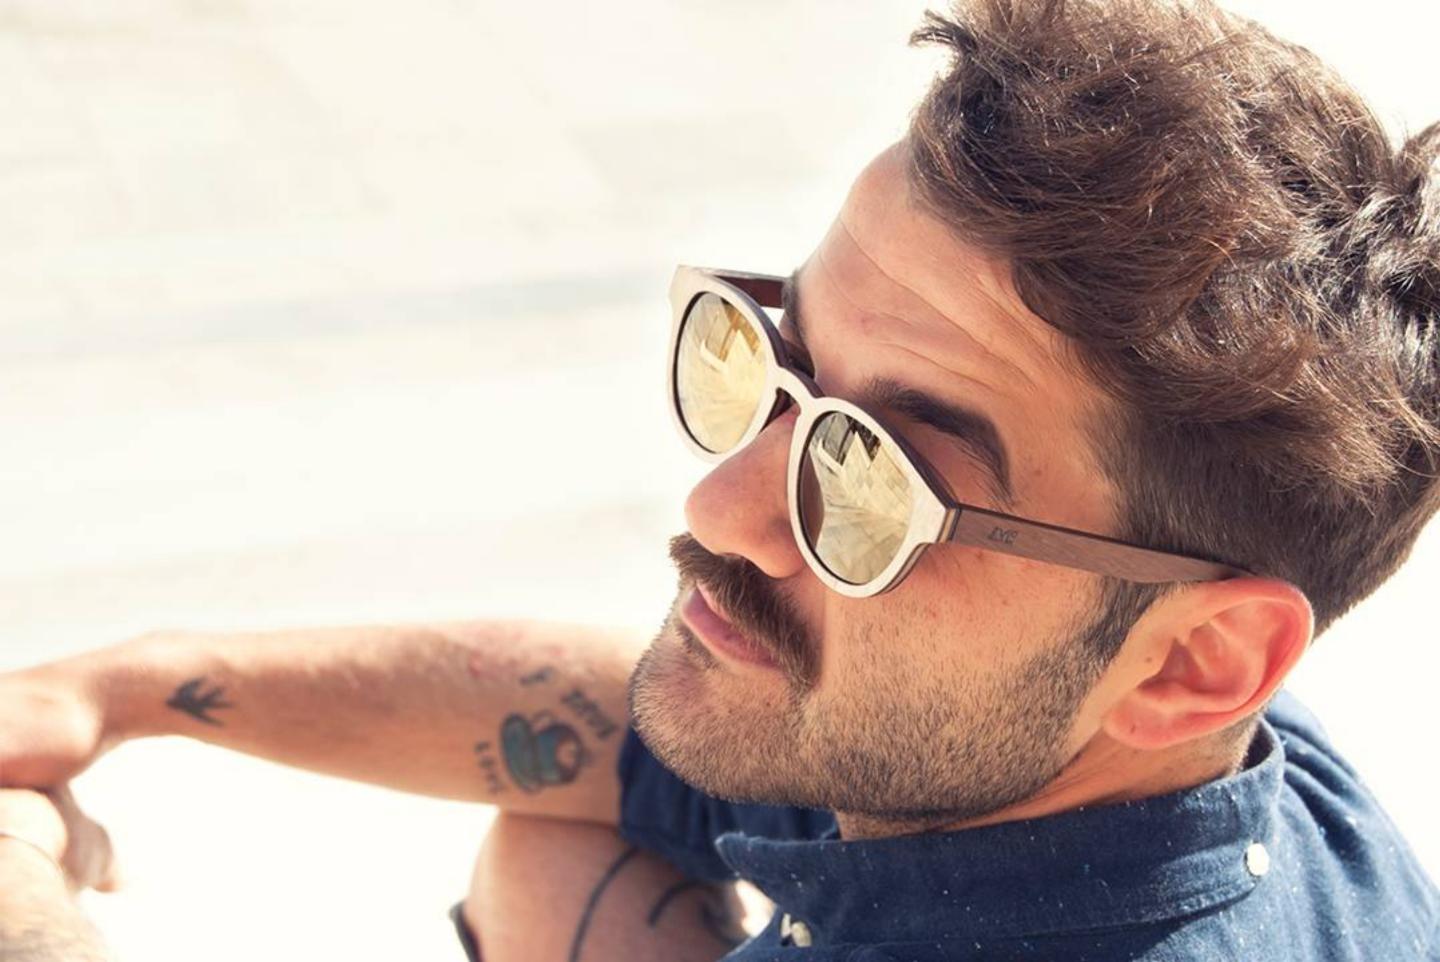

# GROUPER

A fresh and original design. This model the perfect accessory for any outfit.

Sizes

Front140 mmTemple150 mmBridge22 mmLens Width53 mmLens Height43 mm

WAVE in Black | WABLG1704 wearing grey lenses