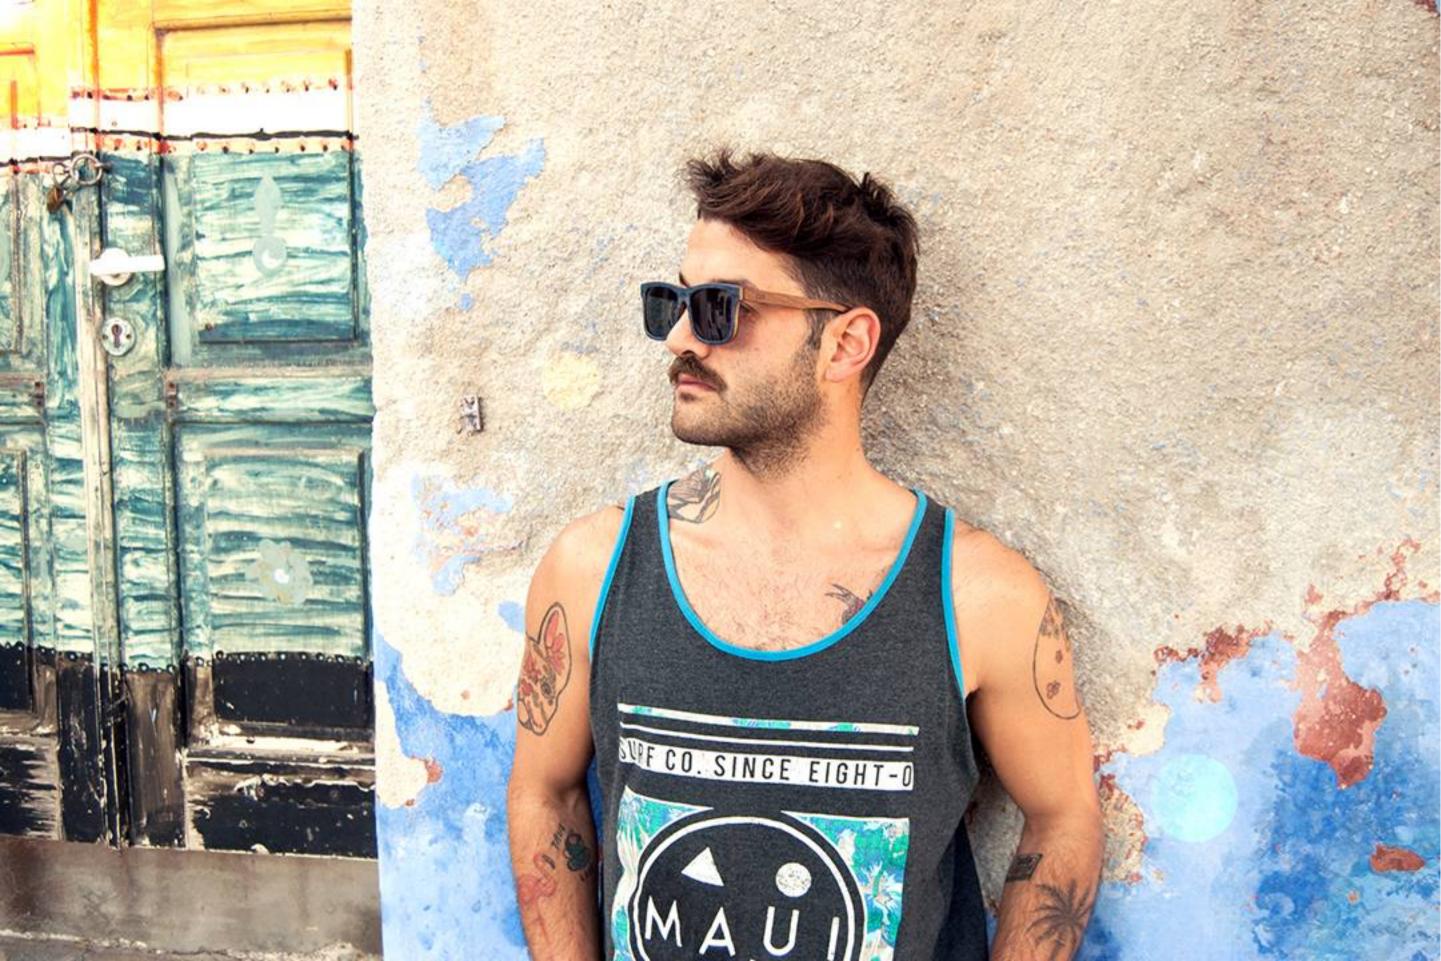

tin surface.

### DESIGN ORIGINS

We live in the center of the Aegean; we grew up near the sea, and under the sun. And that's what we are trying to pass through our design process. From the names of the sunglasses, to their designs, the graphic creations and their photographies, we are trying to give the feeling of the place we live. From images of Ermoupoli's houses, fields under the sun at the villages of Syros, everything relates to the bright blue color of the sea and the bright light of the Aegean sea, reminding us its islands. Lines and forms on the frame of our sunglasses that remind the waves of the sea, the boles of pine trees, the flow of the sand in the golden beaches of the Mediterranean and the essence of the cool summer night breeze.



SS2017 A COLLECTION OF COLOR & TRENDS



GROUPER in Black | GRBLS1702 wearing silver mirror lenses

#### GROUPER in Blue | GRBLU1701 wearing grey lenses





GROUPER in Brown | GRBRB1703 wearing graduated brown lenses



# GROUPER

A fresh and original design. This model the perfect accessory for any outfit.

Sizes

Front140 mmTemple150 mmBridge22 mmLens Width53 mmLens Height43 mm



WAVE in Black | WABLG1704 wearing grey lenses



WAVE in Blue | WABUG1705 wearing graduated grey lenses



## WAVE

A fresh and original design. The sleek and uniquely bold rims make this model the perfect accessory for any outfit.

Sizes

| Front       | 145 mm |
|-------------|--------|
| Temple      | 150 mm |
| Bridge      | 24mm   |
| Lens Width  | 53 mm  |
| Lens Height | 43 mm  |





AMBER in Black | AMBLG1711 wearing gold mirror lenses